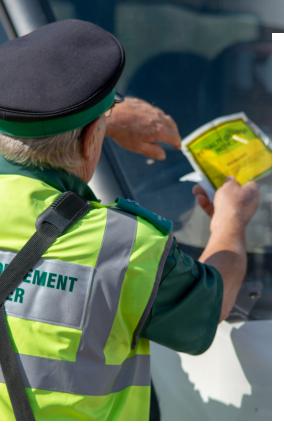

## Reliance Protect VT50 Body Worn Camera

Small. Lightweight.

HD Video & Audio Incident Record & Live Stream

- The VT50 is the smallest camera in the range. This is an incident record body worn camera weighing only 27g yet offers HD video and audio recording with the option to stream live into our BS5979 Category II Monitoring Centre for quick and effective incident management, or stream back into the client organisation.
- The VT50 is convenient to wear and use with a simple button press to start and stop recording, and is an effective visual incident deterrent to help protect the user from threats and aggression.