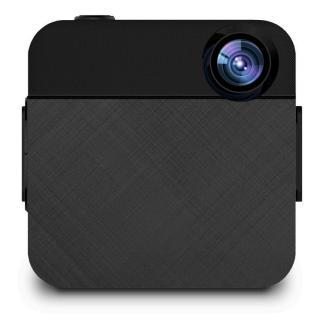

## Reliance Protect VT50 Body Worn Camera

Small. Lightweight.

HD Video & Audio Incident Record & Live Stream

- The VT50 is the smallest camera in the range. This is an incident record body worn camera weighing only 27g yet offers HD video and audio recording with the option to stream live into our BS5979 Category II Monitoring Centre for quick and effective incident management, or stream back into the client organisation.
- The VT50 is convenient to wear and use with a simple button press to start and stop recording, and is an effective visual incident deterrent to help protect the user from threats and aggression.