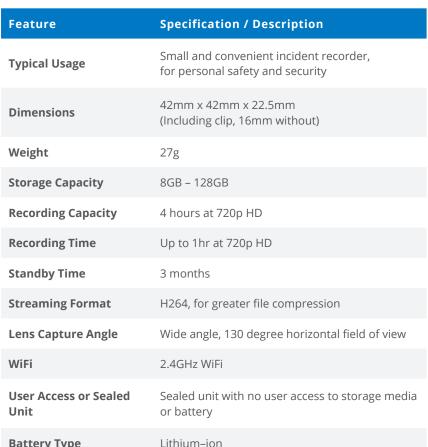

| Standby Time                               | 3 months                                                                                                                        |
|--------------------------------------------|---------------------------------------------------------------------------------------------------------------------------------|
| Streaming Format                           | H264, for greater file compression                                                                                              |
| Lens Capture Angle                         | Wide angle, 130 degree horizontal field of view                                                                                 |
| WiFi                                       | 2.4GHz WiFi                                                                                                                     |
| User Access or Sealed<br>Unit              | Sealed unit with no user access to storage media or battery                                                                     |
| Battery Type                               | Lithium-ion                                                                                                                     |
| Frame Rates                                | 30 fps                                                                                                                          |
| Recordings view, copy and deletion ability | The VT50 wearer cannot access, view or delete any recordings. Only authorised users have access to recordings via VideoManager. |
| Buttons & LEDs                             | One button on the top of the device with built in LEDs to show device status                                                    |
| Storage Media                              | Internal solid state, protected storage                                                                                         |
| Resolution                                 | 1280p x 720p HD, H.264 video encoding                                                                                           |
| Management Software                        | VideoManager online portal                                                                                                      |
| Warranty                                   | Fully warranted for the term of the contract                                                                                    |